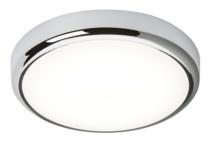

## **BT14ACTCH**

230V IP65 14W CCT Adjustable LED Bulkhead C/W Chrome Trim

www.mlaccessories.co.uk

| MLA PART CODE                 | BT14ACTCH                                                    |
|-------------------------------|--------------------------------------------------------------|
| DESCRIPTION                   | 230V IP65 14W CCT Adjustable LED Bulkhead C/W Chrome<br>Trim |
| NET WEIGHT (KG)               | 0.8                                                          |
| FINISH                        | Chrome Effect                                                |
| DIFFUSER                      | Opal                                                         |
| DIMENSIONS (MM)               | Diameter - 315<br>Projection - 74                            |
| CONSTRUCTION                  | Construction - Polycarbonate                                 |
| CLASS                         | II                                                           |
| IP RATING                     | IP65                                                         |
| IK RATING                     | IK08                                                         |
| WATTAGE (W)                   | 14                                                           |
| LAMP TECHNOLOGY               | SMD LED                                                      |
| LAMP INCLUDED                 | Yes                                                          |
| LUMENS (LM)                   | 1130 / 1260 / 1210                                           |
| LUMENS LIGHT SOURCE ONLY (LM) | 1340                                                         |
| LUMEN TOLERANCE               | 5%                                                           |
| EFFICACY (LM/W)               | 109.9                                                        |
| CIRCUIT WATTAGE (W)           | 12.19                                                        |
| ССТ                           | 3000/4000/5700K                                              |
| LIGHT COLOUR                  | CCT                                                          |
| CRI                           | >80                                                          |
| SDCM                          | <6                                                           |
| RUNNING CURRENT (A)           | 0.058                                                        |
| DISPLACEMENT FACTOR           | >0.9                                                         |
| SVM                           | 0.567                                                        |
| PST-LM                        | 0.027                                                        |
| BEAM ANGLE (DEGREES)          | 115                                                          |
| LIFE SPAN (HRS)               | 30,000                                                       |