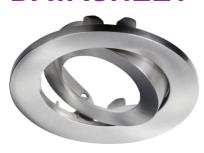

## **VFRICTBEZCBR**

## Brushed Chrome Tilt Bezel for VFRIC8TWW & VFRIC8TCW

www.mlaccessories.co.uk

| MLA PART CODE                            | VFRICTBEZCBR                                           |
|------------------------------------------|--------------------------------------------------------|
| DESCRIPTION                              | Brushed Chrome Tilt Bezel for VFRIC8TWW & VFRIC8TCW    |
| NET WEIGHT (KG)                          | 0.045                                                  |
| FINISH                                   | Brushed Chrome                                         |
| DIMENSIONS (MM)                          | Diameter - 88<br>Projection - 4<br>Overall Height - 20 |
| CONSTRUCTION                             | Construction - Aluminium                               |
| WARRANTY                                 | 1year(s)                                               |
| MANUFACTURED IN ACCORDANCE WITH          | BS EN 60598                                            |
| ORIGIN OF MANUFACTURE                    | China                                                  |
| DECLARATION OF CONFORMITY (HELD ON FILE) | Yes                                                    |
| EAN                                      | 5055832950240                                          |