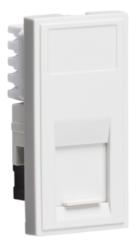

## NETCAT6WH UTP CAT6 RJ45 Outlet Module 25 x 50mm - White

www.mlaccessories.co.uk

| MLA PART CODE                            | NETCAT6WH                                        |
|------------------------------------------|--------------------------------------------------|
| DESCRIPTION                              | UTP CAT6 RJ45 Outlet Module 25 x 50mm - White    |
| NET WEIGHT (KG)                          | 0.011                                            |
| FINISH                                   | White                                            |
| DIMENSIONS (MM)                          | Height - 50<br>Width - 25<br>Recessed Depth - 18 |
| MINIMUM MOUNTING BOX DEPTH               | 25mm                                             |
| CONSTRUCTION                             | Construction - ABS                               |
| IP RATING                                | IP20                                             |
| TERMINAL TYPE                            | IDC                                              |
| WARRANTY                                 | 1year(s)                                         |
| MANUFACTURED IN ACCORDANCE WITH          | BS 5733                                          |
| ORIGIN OF MANUFACTURE                    | China                                            |
| DECLARATION OF CONFORMITY (HELD ON FILE) | Yes                                              |
| EAN                                      | 5055832940425                                    |