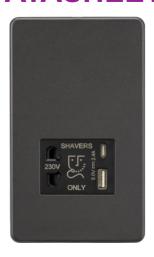

## SF8909SB

230V Shaver Socket with Dual USB A+C [5V DC 2.4A shared] - Smoked Bronze with Black Insert

www.mlaccessories.co.uk

| MLA PART CODE                            | SF8909SB                                                                                   |
|------------------------------------------|--------------------------------------------------------------------------------------------|
| DESCRIPTION                              | 230V Shaver Socket with Dual USB A+C [5V DC 2.4A shared] - Smoked Bronze with Black Insert |
| NET WEIGHT (KG)                          | 0.726                                                                                      |
| FINISH                                   | Smoked Bronze                                                                              |
| INSERT COLOUR                            | Black                                                                                      |
| DIMENSIONS (MM)                          | Height - 147.5<br>Width - 87.5<br>Projection - 4.3<br>Recessed Depth - 45                  |
| MINIMUM MOUNTING BOX DEPTH               | 47mm                                                                                       |
| CONSTRUCTION                             | Construction - 201 Stainless steel                                                         |
| CLASS                                    | I                                                                                          |
| IP RATING                                | IP41                                                                                       |
| INPUT VOLTAGE                            | 230V 50Hz                                                                                  |
| SECONDARY VOLTAGE                        | 230V                                                                                       |
| EARTH TERMINAL                           | Yes                                                                                        |
| LOAD/MAX. LOAD                           | 20VA                                                                                       |
| TERMINAL CAPACITY                        | 2 x 2.5mm² or 1 x 4.0mm²                                                                   |
| NO. OF USB PORTS                         | 2                                                                                          |
| NO. OF TYPE-A PORTS                      | 1                                                                                          |
| NO. OF TYPE-C PORTS                      | 1                                                                                          |
| USB CHARGING                             | 5V DC 2.4A (shared)                                                                        |
| WARRANTY                                 | 2year(s)                                                                                   |
| MANUFACTURED IN ACCORDANCE WITH          | BS EN 61558-2-5, BS EN 60558-2-16                                                          |
| ORIGIN OF MANUFACTURE                    | China                                                                                      |
| DECLARATION OF CONFORMITY (HELD ON FILE) | Yes                                                                                        |
| EAN                                      | 5056270870947                                                                              |