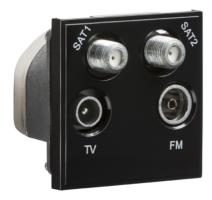

## **NETQDBK**

Quadplexed SAT1/SAT2/TV/FM DAB Outlet Module 50 x 50mm - Black

www.mlaccessories.co.uk

| MLA PART CODE                            | NETQDBK                                                        |
|------------------------------------------|----------------------------------------------------------------|
| DESCRIPTION                              | Quadplexed SAT1/SAT2/TV/FM DAB Outlet Module 50 x 50mm - Black |
| FINISH                                   | Black                                                          |
| DIMENSIONS (MM)                          | Height - 50<br>Width - 50<br>Recessed Depth - 31               |
| MINIMUM MOUNTING BOX DEPTH               | 35mm                                                           |
| CONSTRUCTION                             | Construction - ABS                                             |
| IP RATING                                | IP20                                                           |
| TERMINAL TYPE                            | Clamp & Screw Terminal                                         |
| TV CONNECTION TYPE                       | Male                                                           |
| SAT CONNECTION TYPE                      | F-Type                                                         |
| FM/DAB CONNECTION TYPE                   | Female                                                         |
| WARRANTY                                 | 1year(s)                                                       |
| MANUFACTURED IN ACCORDANCE WITH          | BS 5733                                                        |
| ORIGIN OF MANUFACTURE                    | China                                                          |
| DECLARATION OF CONFORMITY (HELD ON FILE) | Yes                                                            |
| EAN                                      | 5055832940036                                                  |