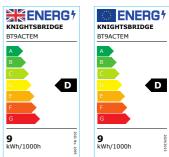

## 230V IP65 9W CCT Adjustable LED Bulkhead with Emergency

www.mlaccessories.co.uk

| MLA PART CODE                 | BT9ACTEM                                                |
|-------------------------------|---------------------------------------------------------|
| DESCRIPTION                   | 230V IP65 9W CCT Adjustable LED Bulkhead with Emergency |
| NET WEIGHT (KG)               | 0.8                                                     |
| FINISH                        | White                                                   |
| DIFFUSER                      | Opal                                                    |
| DIMENSIONS (MM)               | Diameter - 256<br>Projection - 74                       |
| CONSTRUCTION                  | Construction - Polycarbonate                            |
| CLASS                         | II                                                      |
| IP RATING                     | IP65                                                    |
| IK RATING                     | IK08                                                    |
| WATTAGE (W)                   | 9                                                       |
| LAMP TECHNOLOGY               | SMD LED                                                 |
| LAMP INCLUDED                 | Yes                                                     |
| LUMENS (LM)                   | 730 / 810 / 780                                         |
| LUMENS LIGHT SOURCE ONLY (LM) | 900                                                     |
| LUMEN TOLERANCE               | 5%                                                      |
| EFFICACY (LM/W)               | 118.41                                                  |
| LUMENS EMERGENCY MODE (LM)    | 190                                                     |
| CIRCUIT WATTAGE (W)           | 7.617                                                   |
| сст                           | 3000/4000/5700K                                         |
| LIGHT COLOUR                  | CCT                                                     |
| CRI                           | >80                                                     |
| SDCM                          | <6                                                      |
| RUNNING CURRENT (A)           | 0.036                                                   |
| DISPLACEMENT FACTOR           | >0.9                                                    |
| SVM                           | 0.536                                                   |
| PST-LM                        | 0.025                                                   |
| BEAM ANGLE (DEGREES)          | 115                                                     |