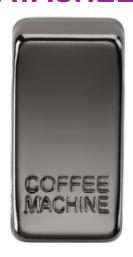

## **GDCOFFBN**

Switch cover "marked COFFEE MACHINE" - black nickel

www.mlaccessories.co.uk

| MLA PART CODE                            | GDCOFFBN                                            |
|------------------------------------------|-----------------------------------------------------|
| DESCRIPTION                              | Switch cover "marked COFFEE MACHINE" - black nickel |
| NET WEIGHT (KG)                          | 0.004                                               |
| FINISH                                   | Black Nickel                                        |
| DIMENSIONS (MM)                          | Height - 33<br>Width - 16<br>Projection - 6.8       |
| CONSTRUCTION                             | Construction - ABS Construction 2 - & steel         |
| IP RATING                                | IP20                                                |
| WARRANTY                                 | 25year(s)                                           |
| ORIGIN OF MANUFACTURE                    | China                                               |
| DECLARATION OF CONFORMITY (HELD ON FILE) | Yes                                                 |
| EAN                                      | 5056270814415                                       |