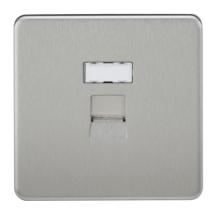

## SFRJ45BC

**RJ45 Network Outlet - Brushed Chrome** 

www.mlaccessories.co.uk

| MLA PART CODE                            | SFRJ45BC                                          |
|------------------------------------------|---------------------------------------------------|
| DESCRIPTION                              | RJ45 Network Outlet - Brushed Chrome              |
| NET WEIGHT (KG)                          | 0.135                                             |
| FINISH                                   | Brushed Chrome                                    |
| DIMENSIONS (MM)                          | Height - 87.5<br>Width - 87.5<br>Projection - 4.3 |
| MINIMUM MOUNTING BOX DEPTH               | 35mm                                              |
| CONSTRUCTION                             | Construction - 201 Stainless steel                |
| IP RATING                                | IP20                                              |
| TERMINAL TYPE                            | IDC                                               |
| TERMINAL CAPACITY                        | UTP 24-26AWG                                      |
| WARRANTY                                 | 2year(s)                                          |
| MANUFACTURED IN ACCORDANCE WITH          | BS 5733                                           |
| ORIGIN OF MANUFACTURE                    | China                                             |
| DECLARATION OF CONFORMITY (HELD ON FILE) | Yes                                               |
| EAN                                      | 5055559199045                                     |