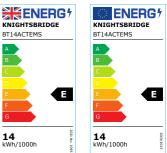

## **BT14ACTEMS**

230V IP65 14W CCT Adjustable LED Bulkhead with Emergency and Sensor

www.mlaccessories.co.uk

| MLA PART CODE                 | BT14ACTEMS                                                          |
|-------------------------------|---------------------------------------------------------------------|
| DESCRIPTION                   | 230V IP65 14W CCT Adjustable LED Bulkhead with Emergency and Sensor |
| NET WEIGHT (KG)               | 1.18                                                                |
| FINISH                        | White                                                               |
| DIFFUSER                      | Opal                                                                |
| DIMENSIONS (MM)               | Diameter - 315<br>Projection - 74                                   |
| CONSTRUCTION                  | Construction - Polycarbonate                                        |
| CLASS                         | II                                                                  |
| IP RATING                     | IP65                                                                |
| IK RATING                     | IK08                                                                |
| WATTAGE (W)                   | 14                                                                  |
| LAMP TECHNOLOGY               | SMD LED                                                             |
| LAMP INCLUDED                 | Yes                                                                 |
| LUMENS (LM)                   | 1130 / 1260 / 1210                                                  |
| LUMENS LIGHT SOURCE ONLY (LM) | 1340                                                                |
| LUMEN TOLERANCE               | 5%                                                                  |
| EFFICACY (LM/W)               | 109.9                                                               |
| LUMENS EMERGENCY MODE (LM)    | 180                                                                 |
| CIRCUIT WATTAGE (W)           | 12.19                                                               |
| ССТ                           | 3000/4000/5700K                                                     |
| LIGHT COLOUR                  | CCT                                                                 |
| CRI                           | >80                                                                 |
| SDCM                          | <6                                                                  |
| RUNNING CURRENT (A)           | 0.058                                                               |
| DISPLACEMENT FACTOR           | >0.9                                                                |
| SVM                           | 0.567                                                               |
| PST-LM                        | 0.027                                                               |
| BEAM ANGLE (DEGREES)          | 115                                                                 |