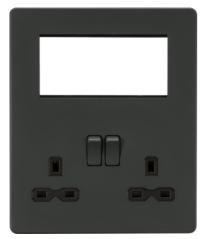

## SFR194AT

Small Multimedia Combination Plate - Anthracite with Black Insert

www.mlaccessories.co.uk

| MLA PART CODE                            | SFR194AT                                                                   |
|------------------------------------------|----------------------------------------------------------------------------|
| DESCRIPTION                              | Small Multimedia Combination Plate - Anthracite with Black<br>Insert       |
| NET WEIGHT (KG)                          | 0.411                                                                      |
| FINISH                                   | Anthracite                                                                 |
| INSERT COLOUR                            | Black                                                                      |
| DIMENSIONS (MM)                          | Height - 180<br>Width - 147.5<br>Projection - 4.5<br>Recessed Depth - 21.2 |
| CONSTRUCTION                             | Construction - SPCC Steel                                                  |
| CLASS                                    | I                                                                          |
| IP RATING                                | IP20                                                                       |
| INPUT VOLTAGE                            | 230V 50Hz                                                                  |
| SWITCH TYPE                              | Double Pole                                                                |
| EARTH TERMINAL                           | Yes                                                                        |
| LOAD/MAX. LOAD                           | 13A                                                                        |
| FUNCTION                                 | 1 x 4G Modular Facility                                                    |
| WARRANTY                                 | 25year(s)                                                                  |
| ORIGIN OF MANUFACTURE                    | China                                                                      |
| DECLARATION OF CONFORMITY (HELD ON FILE) | Yes                                                                        |
| EAN                                      | 5056270861655                                                              |
| Date Created: 11/06/2024 18:58           |                                                                            |