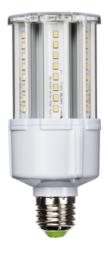

### 230V IP20 18W LED E27 Corn Lamp- 4000K

www.mlaccessories.co.uk

| MLA PART CODE         | CRN18CW                                                      |
|-----------------------|--------------------------------------------------------------|
| DESCRIPTION           | 230V IP20 18W LED E27 Corn Lamp- 4000K                       |
| NET WEIGHT (KG)       | 0.25                                                         |
| FINISH                | White                                                        |
| DIMENSIONS (MM)       | Diameter - 60<br>Height - 148                                |
| CONSTRUCTION          | Construction - Polycarbonate<br>Construction 2 - & aluminium |
| IP RATING             | IP20                                                         |
| WATTAGE (W)           | 18                                                           |
| LAMP TECHNOLOGY       | LED                                                          |
| LAMP BASE             | E27                                                          |
| LUMENS (LM)           | 2495                                                         |
| LUMEN TOLERANCE       | 5%                                                           |
| EFFICACY (LM/W)       | 145.7                                                        |
| CIRCUIT WATTAGE (W)   | 17.13                                                        |
| ССТ                   | 4000K                                                        |
| LIGHT COLOUR          | Cool White                                                   |
| CRI                   | >80                                                          |
| SDCM                  | <6                                                           |
| RUNNING CURRENT (A)   | 0.078                                                        |
| DISPLACEMENT FACTOR   | >0.9                                                         |
| SVM                   | 0.439                                                        |
| PST-LM                | 0.159                                                        |
| BEAM ANGLE (DEGREES)  | 260                                                          |
| LIFE SPAN (HRS)       | 50,000                                                       |
| L70B50 LIFESPAN (HRS) | 50,000                                                       |
| DIMMABLE              | No                                                           |
| OPERATING TEMPERATURE | -40~45°C                                                     |
| INPUT VOLTAGE         | 230V 50Hz                                                    |