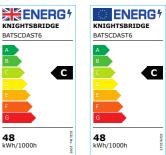

## **BATSCDAST6**

230V 6ft 48W DALI CCT Adjustable Self-Test

**Emergency Batten** 

www.mlaccessories.co.uk

| MLA PART CODE                 | BATSCDAST6                                                    |
|-------------------------------|---------------------------------------------------------------|
| DESCRIPTION                   | 230V 6ft 48W DALI CCT Adjustable Self-Test Emergency Batten   |
| NET WEIGHT (KG)               | 2.17                                                          |
| FINISH                        | White                                                         |
| DIFFUSER                      | Opal                                                          |
| DIMENSIONS (MM)               | Length - 1790<br>Width - 61<br>Projection - 71                |
| CONSTRUCTION                  | Construction - Pressed steel Construction 2 - & polycarbonate |
| CLASS                         | I                                                             |
| IP RATING                     | IP20                                                          |
| WATTAGE (W)                   | 48                                                            |
| LAMP TECHNOLOGY               | LED                                                           |
| LUMENS (LM)                   | 6050/7040/6580                                                |
| LUMENS LIGHT SOURCE ONLY (LM) | 7820                                                          |
| LUMEN TOLERANCE               | 5%                                                            |
| EFFICACY (LM/W)               | 161.05                                                        |
| LUMENS EMERGENCY MODE (LM)    | 310                                                           |
| CIRCUIT WATTAGE (W)           | 48.56                                                         |
| ССТ                           | 3000/4000/5700K                                               |
| LIGHT COLOUR                  | CCT                                                           |
| CRI                           | >85                                                           |
| SDCM                          | <6                                                            |
| RUNNING CURRENT (A)           | 0.216                                                         |
| DISPLACEMENT FACTOR           | >0.9                                                          |
| SVM                           | 0                                                             |
| PST-LM                        | 0                                                             |
| BEAM ANGLE (DEGREES)          | 135                                                           |
| L70B50 LIFESPAN (HRS)         | 60,000                                                        |