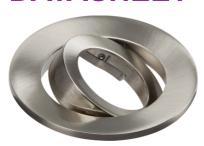

## **EVOBCT**

## **Brushed Chrome Tilt Bezel for EVOT and EVOXLT**

www.mlaccessories.co.uk

| MLA PART CODE                            | EVOBCT                                        |
|------------------------------------------|-----------------------------------------------|
| DESCRIPTION                              | Brushed Chrome Tilt Bezel for EVOT and EVOXLT |
| NET WEIGHT (KG)                          | 0.055                                         |
| FINISH                                   | Brushed Chrome                                |
| DIMENSIONS (MM)                          | Diameter - 90<br>Projection - 4               |
| CONSTRUCTION                             | Construction - Aluminium                      |
| WARRANTY                                 | 1year(s)                                      |
| ORIGIN OF MANUFACTURE                    | China                                         |
| DECLARATION OF CONFORMITY (HELD ON FILE) | Yes                                           |
| EAN                                      | 5055559186014                                 |