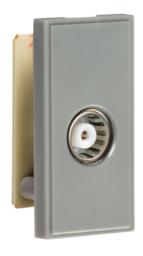

## **NETTVGY**

TV Outlet Module (PCB) 25 x 50mm - Grey

www.mlaccessories.co.uk

| MLA PART CODE                            | NETTVGY                                          |
|------------------------------------------|--------------------------------------------------|
| DESCRIPTION                              | TV Outlet Module (PCB) 25 x 50mm - Grey          |
| NET WEIGHT (KG)                          | 0.011                                            |
| FINISH                                   | Grey                                             |
| DIMENSIONS (MM)                          | Height - 50<br>Width - 25<br>Recessed Depth - 25 |
| MINIMUM MOUNTING BOX DEPTH               | 25mm                                             |
| CONSTRUCTION                             | Construction - ABS                               |
| IP RATING                                | IP20                                             |
| TERMINAL TYPE                            | Clamp & Screw Terminal                           |
| TV CONNECTION TYPE                       | Female                                           |
| WARRANTY                                 | 2year(s)                                         |
| MANUFACTURED IN ACCORDANCE WITH          | BS 5733                                          |
| ORIGIN OF MANUFACTURE                    | China                                            |
| DECLARATION OF CONFORMITY (HELD ON FILE) | Yes                                              |
| EAN                                      | 5055832990635                                    |