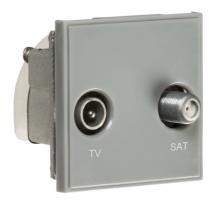

## **NETDISATGY**

Diplexed TV /SAT TV Outlet Module 50 x 50mm - Grey

www.mlaccessories.co.uk

| MLA PART CODE                            | NETDISATGY                                         |
|------------------------------------------|----------------------------------------------------|
| DESCRIPTION                              | Diplexed TV /SAT TV Outlet Module 50 x 50mm - Grey |
| NET WEIGHT (KG)                          | 0.093                                              |
| FINISH                                   | Grey                                               |
| DIMENSIONS (MM)                          | Height - 50<br>Width - 50<br>Recessed Depth - 31   |
| MINIMUM MOUNTING BOX DEPTH               | 35mm                                               |
| CONSTRUCTION                             | Construction - ABS                                 |
| IP RATING                                | IP20                                               |
| TERMINAL TYPE                            | Clamp & Screw Terminal                             |
| TV CONNECTION TYPE                       | Male                                               |
| SAT CONNECTION TYPE                      | F-Type                                             |
| WARRANTY                                 | 1year(s)                                           |
| MANUFACTURED IN ACCORDANCE WITH          | BS 5733                                            |
| ORIGIN OF MANUFACTURE                    | China                                              |
| DECLARATION OF CONFORMITY (HELD ON FILE) | Yes                                                |
| EAN                                      | 5055832990727                                      |