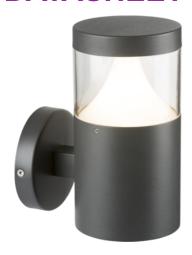

## GDL1 230V IP54 GU10 Wall Light with Diffuser

www.mlaccessories.co.uk

| MLA PART CODE                            | GDL1                                                                      |
|------------------------------------------|---------------------------------------------------------------------------|
| DESCRIPTION                              | 230V IP54 GU10 Wall Light with Diffuser                                   |
| NET WEIGHT (KG)                          | 0.789                                                                     |
| FINISH                                   | Anthracite                                                                |
| DIFFUSER                                 | Opal                                                                      |
| DIMENSIONS (MM)                          | Diameter - 102<br>Height - 195<br>Projection - 144<br>Base Diameter - 102 |
| CONSTRUCTION                             | Construction - 304 Stainless steel Construction 2 - & polycarbonate       |
| CLASS                                    | I                                                                         |
| IP RATING                                | IP54                                                                      |
| MAX. WATTAGE (W)                         | 35                                                                        |
| LAMP TECHNOLOGY                          | Halogen / LED Compatible                                                  |
| LAMP BASE                                | GU10                                                                      |
| LAMP INCLUDED                            | No                                                                        |
| LED COMPATIBLE                           | Yes                                                                       |
| DIMMABLE                                 | Lamp dependent                                                            |
| INPUT VOLTAGE                            | 230V 50Hz                                                                 |
| WARRANTY                                 | 2year(s)                                                                  |
| MANUFACTURED IN ACCORDANCE WITH          | BS EN 60598                                                               |
| ORIGIN OF MANUFACTURE                    | China                                                                     |
| DECLARATION OF CONFORMITY (HELD ON FILE) | Yes                                                                       |
| EAN                                      | 5055832930723                                                             |