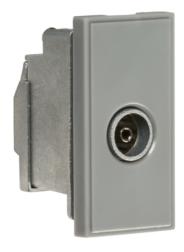

## **NETTVSGY**

Screened TV Outlet 25 x 50mm - Grey

www.mlaccessories.co.uk

| MLA PART CODE                            | NETTVSGY                                         |
|------------------------------------------|--------------------------------------------------|
| DESCRIPTION                              | Screened TV Outlet 25 x 50mm - Grey              |
| NET WEIGHT (KG)                          | 0.054                                            |
| FINISH                                   | Grey                                             |
| DIMENSIONS (MM)                          | Height - 50<br>Width - 25<br>Recessed Depth - 30 |
| MINIMUM MOUNTING BOX DEPTH               | 35mm                                             |
| CONSTRUCTION                             | Construction - ABS                               |
| IP RATING                                | IP20                                             |
| TERMINAL TYPE                            | Clamp & Screw Terminal                           |
| TV CONNECTION TYPE                       | Female                                           |
| WARRANTY                                 | 1year(s)                                         |
| MANUFACTURED IN ACCORDANCE WITH          | BS 5733                                          |
| ORIGIN OF MANUFACTURE                    | China                                            |
| DECLARATION OF CONFORMITY (HELD ON FILE) | Yes                                              |
| EAN                                      | 5055832990604                                    |