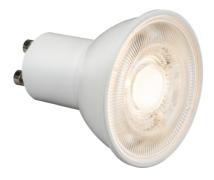

## **GU5PDWW**

## 230V 5W GU10 LED Dimmable Lamp 3000K

www.mlaccessories.co.uk

| MLA PART CODE         | GU5PDWW                              |
|-----------------------|--------------------------------------|
| DESCRIPTION           | 230V 5W GU10 LED Dimmable Lamp 3000K |
| NET WEIGHT (KG)       | 0.04                                 |
| FINISH                | White                                |
| DIFFUSER              | Prismatic                            |
| DIMENSIONS (MM)       | Diameter - 50<br>Height - 54         |
| CONSTRUCTION          | Construction - Polycarbonate         |
| IP RATING             | IP20                                 |
| WATTAGE (W)           | 5                                    |
| LAMP TECHNOLOGY       | SMD LED                              |
| LAMP BASE             | GU10                                 |
| LUMENS (LM)           | 645                                  |
| LUMEN TOLERANCE       | 5%                                   |
| EFFICACY (LM/W)       | 116.43                               |
| CIRCUIT WATTAGE (W)   | 5.5                                  |
| ССТ                   | 3000K                                |
| LIGHT COLOUR          | Warm White                           |
| CRI                   | >80                                  |
| SDCM                  | <6                                   |
| RUNNING CURRENT (A)   | 0.0325                               |
| SVM                   | 0.367                                |
| PST-LM                | 0.085                                |
| BEAM ANGLE (DEGREES)  | 40                                   |
| L70B50 LIFESPAN (HRS) | 25,000                               |
| DIMMABLE              | Yes*                                 |
| OPERATING TEMPERATURE | -20-40°C                             |
| INPUT VOLTAGE         | 230V 50Hz                            |
| WARRANTY              | 3year(s)                             |