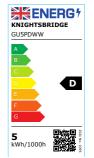

## 230V 5W GU10 LED Dimmable Lamp 3000K

www.mlaccessories.co.uk

| MLA PART CODE         | GU5PDWW                              |
|-----------------------|--------------------------------------|
| DESCRIPTION           | 230V 5W GU10 LED Dimmable Lamp 3000K |
| NET WEIGHT (KG)       | 0.04                                 |
| FINISH                | White                                |
| DIFFUSER              | Prismatic                            |
| DIMENSIONS (MM)       | Diameter - 50<br>Height - 54         |
| CONSTRUCTION          | Construction - Polycarbonate         |
| IP RATING             | IP20                                 |
| WATTAGE (W)           | 5                                    |
| LAMP TECHNOLOGY       | SMD LED                              |
| LAMP BASE             | GU10                                 |
| LUMENS (LM)           | 645                                  |
| LUMEN TOLERANCE       | 5%                                   |
| EFFICACY (LM/W)       | 116.43                               |
| CIRCUIT WATTAGE (W)   | 5.5                                  |
| ССТ                   | 3000K                                |
| LIGHT COLOUR          | Warm White                           |
| CRI                   | >80                                  |
| SDCM                  | <6                                   |
| RUNNING CURRENT (A)   | 0.0325                               |
| SVM                   | 0.367                                |
| PST-LM                | 0.085                                |
| BEAM ANGLE (DEGREES)  | 40                                   |
| L70B50 LIFESPAN (HRS) | 25,000                               |
| DIMMABLE              | Yes*                                 |
| OPERATING TEMPERATURE | -20-40°C                             |
| INPUT VOLTAGE         | 230V 50Hz                            |
| WARRANTY              | 3year(s)                             |