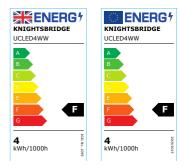

### 230V 4W LED Linkable Striplight 3000K (277mm)

www.mlaccessories.co.uk

| MLA PART CODE                 | UCLED4WW                                        |
|-------------------------------|-------------------------------------------------|
| DESCRIPTION                   | 230V 4W LED Linkable Striplight 3000K (277mm)   |
| NET WEIGHT (KG)               | 0.173                                           |
| FINISH                        | White                                           |
| DIFFUSER                      | Opal                                            |
| DIMENSIONS (MM)               | Length - 277<br>Width - 22.8<br>Projection - 36 |
| CONSTRUCTION                  | Construction - Polycarbonate                    |
| CLASS                         | II                                              |
| IP RATING                     | IP20                                            |
| WATTAGE (W)                   | 4                                               |
| LAMP TECHNOLOGY               | LED                                             |
| LAMP INCLUDED                 | Yes                                             |
| LUMENS (LM)                   | 310                                             |
| LUMENS LIGHT SOURCE ONLY (LM) | 410                                             |
| LUMEN TOLERANCE               | 5%                                              |
| EFFICACY (LM/W)               | 104.6                                           |
| CIRCUIT WATTAGE (W)           | 3.9                                             |
| ССТ                           | 3000K                                           |
| LIGHT COLOUR                  | Warm White                                      |
| CRI                           | >80                                             |
| SDCM                          | <6                                              |
| RUNNING CURRENT (A)           | 0.03                                            |
| DISPLACEMENT FACTOR           | >0.9                                            |
| SVM                           | 0.001                                           |
| PST-LM                        | 0.001                                           |
| BEAM ANGLE (DEGREES)          | 145                                             |
| LIFE SPAN (HRS)               | 30,000                                          |
| L70B50 LIFESPAN (HRS)         | 54,000                                          |