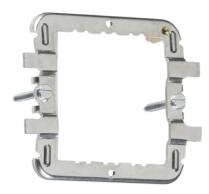

## GDF001F

1-2G grid mounting frame for Flat Plate, Raised Edge & Metalclad

www.mlaccessories.co.uk

| MLA PART CODE                            | GDF001F                                                          |
|------------------------------------------|------------------------------------------------------------------|
| DESCRIPTION                              | 1-2G grid mounting frame for Flat Plate, Raised Edge & Metalclad |
| NET WEIGHT (KG)                          | 0.03                                                             |
| FINISH                                   | Stainless Steel                                                  |
| DIMENSIONS (MM)                          | Height - 67.5<br>Width - 79.5<br>Projection - 8                  |
| CONSTRUCTION                             | Construction - Premium grade steel                               |
| IP RATING                                | IP20                                                             |
| EARTH TERMINAL                           | Yes                                                              |
| WARRANTY                                 | 25year(s)                                                        |
| ORIGIN OF MANUFACTURE                    | China                                                            |
| DECLARATION OF CONFORMITY (HELD ON FILE) | Yes                                                              |
| EAN                                      | 5055832962793                                                    |