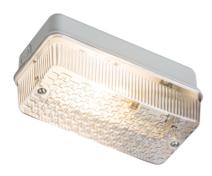

## BH22BC

230V IP65 100W (BC) B22 Bulkhead with Clear Prismatic Diffuser and Aluminium Base

www.mlaccessories.co.uk

| MLA PART CODE                            | BH22BC                                                                            |
|------------------------------------------|-----------------------------------------------------------------------------------|
| DESCRIPTION                              | 230V IP65 100W (BC) B22 Bulkhead with Clear Prismatic Diffuser and Aluminium Base |
| FINISH                                   | Grey                                                                              |
| DIFFUSER                                 | Prismatic                                                                         |
| DIMENSIONS (MM)                          | Length - 244<br>Width - 124<br>Projection - 120                                   |
| CONSTRUCTION                             | Construction - Aluminium Construction 2 - & polycarbonate                         |
| CLASS                                    | I                                                                                 |
| IP RATING                                | IP65                                                                              |
| MAX. WATTAGE (W)                         | 100                                                                               |
| LAMP BASE                                | B22d                                                                              |
| LAMP INCLUDED                            | No                                                                                |
| LED COMPATIBLE                           | Yes                                                                               |
| DIMMABLE                                 | Lamp dependent                                                                    |
| INPUT VOLTAGE                            | 230V 50Hz                                                                         |
| WARRANTY                                 | 1year(s)                                                                          |
| MANUFACTURED IN ACCORDANCE WITH          | BS EN 60598                                                                       |
| ORIGIN OF MANUFACTURE                    | China                                                                             |
| DECLARATION OF CONFORMITY (HELD ON FILE) | Yes                                                                               |
| EAN                                      | 5055559113560                                                                     |