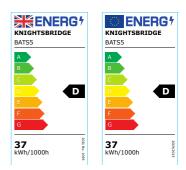

#### 230V 5ft 37W LED Batten- 4000K

www.mlaccessories.co.uk

| MLA PART CODE                 | BATS5                                                         |
|-------------------------------|---------------------------------------------------------------|
| DESCRIPTION                   | 230V 5ft 37W LED Batten- 4000K                                |
| NET WEIGHT (KG)               | 1.59                                                          |
| FINISH                        | White                                                         |
| DIFFUSER                      | Opal                                                          |
| DIMENSIONS (MM)               | Length - 1525<br>Width - 61<br>Projection - 71                |
| CONSTRUCTION                  | Construction - Pressed steel Construction 2 - & polycarbonate |
| CLASS                         | I                                                             |
| IP RATING                     | IP20                                                          |
| WATTAGE (W)                   | 37                                                            |
| LAMP TECHNOLOGY               | LED                                                           |
| LAMP INCLUDED                 | Yes                                                           |
| LUMENS (LM)                   | 4290                                                          |
| LUMENS LIGHT SOURCE ONLY (LM) | 5425                                                          |
| LUMEN TOLERANCE               | 5%                                                            |
| EFFICACY (LM/W)               | 148.41                                                        |
| CIRCUIT WATTAGE (W)           | 36.56                                                         |
| ССТ                           | 4000K                                                         |
| LIGHT COLOUR                  | Cool White                                                    |
| CRI                           | >80                                                           |
| SDCM                          | <6                                                            |
| RUNNING CURRENT (A)           | 0.167                                                         |
| DISPLACEMENT FACTOR           | >0.9                                                          |
| SVM                           | 0.751                                                         |
| PST-LM                        | 0.036                                                         |
| BEAM ANGLE (DEGREES)          | 145                                                           |
| LIFE SPAN (HRS)               | 50,000                                                        |