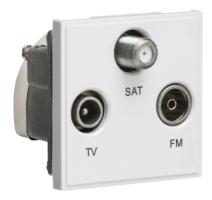

## **NETTRIWH**

Triplexed TV /FM DAB/ SAT TV Outlet Module 50 x 50mm - White

www.mlaccessories.co.uk

| MLA PART CODE                            | NETTRIWH                                                     |
|------------------------------------------|--------------------------------------------------------------|
| DESCRIPTION                              | Triplexed TV /FM DAB/ SAT TV Outlet Module 50 x 50mm - White |
| FINISH                                   | White                                                        |
| DIMENSIONS (MM)                          | Height - 50<br>Width - 50<br>Recessed Depth - 31             |
| MINIMUM MOUNTING BOX DEPTH               | 35mm                                                         |
| CONSTRUCTION                             | Construction - ABS                                           |
| IP RATING                                | IP20                                                         |
| TERMINAL TYPE                            | Clamp & Screw Terminal                                       |
| TV CONNECTION TYPE                       | Male                                                         |
| SAT CONNECTION TYPE                      | F-Type                                                       |
| FM/DAB CONNECTION TYPE                   | Female                                                       |
| WARRANTY                                 | 2year(s)                                                     |
| MANUFACTURED IN ACCORDANCE WITH          | BS 5733                                                      |
| ORIGIN OF MANUFACTURE                    | China                                                        |
| DECLARATION OF CONFORMITY (HELD ON FILE) | Yes                                                          |
| EAN                                      | 5055832939948                                                |