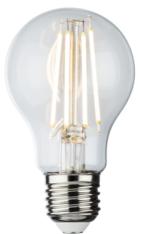

#### 230V 8W LED ES Clear GLS Filament Lamp 2700K Dimmable

www.mlaccessories.co.uk

| MLA PART CODE         | GLSD8AESC                                             |
|-----------------------|-------------------------------------------------------|
| DESCRIPTION           | 230V 8W LED ES Clear GLS Filament Lamp 2700K Dimmable |
| NET WEIGHT (KG)       | 0.033                                                 |
| DIFFUSER              | Clear                                                 |
| DIMENSIONS (MM)       | Diameter - 60<br>Height - 105                         |
| CONSTRUCTION          | Construction - Glass                                  |
| IP RATING             | IP20                                                  |
| WATTAGE (W)           | 8                                                     |
| LAMP TECHNOLOGY       | LED Filament                                          |
| LAMP TYPE             | GLS                                                   |
| LAMP BASE             | E27                                                   |
| LUMENS (LM)           | 1120                                                  |
| LUMEN TOLERANCE       | 10%                                                   |
| EFFICACY (LM/W)       | 138.6                                                 |
| CIRCUIT WATTAGE (W)   | 8                                                     |
| ССТ                   | 2700K                                                 |
| LIGHT COLOUR          | Warm White                                            |
| CRI                   | >80                                                   |
| SDCM                  | <6                                                    |
| RUNNING CURRENT (A)   | 0.041                                                 |
| DISPLACEMENT FACTOR   | >0.5                                                  |
| SVM                   | 0.119                                                 |
| PST-LM                | 0.120                                                 |
| BEAM ANGLE (DEGREES)  | 330                                                   |
| L70B50 LIFESPAN (HRS) | 15,000                                                |
| DIMMABLE              | Yes*                                                  |
| OPERATING TEMPERATURE | -20~40°C                                              |
| INPUT VOLTAGE         | 230V 50Hz                                             |