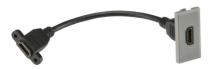

## **NETHDMIGY**

HDMI outlet module 25 x 50mm - Grey

www.mlaccessories.co.uk

| MLA PART CODE                            | NETHDMIGY                                        |
|------------------------------------------|--------------------------------------------------|
| DESCRIPTION                              | HDMI outlet module 25 x 50mm - Grey              |
| NET WEIGHT (KG)                          | 0.033                                            |
| FINISH                                   | Grey                                             |
| DIMENSIONS (MM)                          | Height - 50<br>Width - 25<br>Recessed Depth - 40 |
| MINIMUM MOUNTING BOX DEPTH               | 47mm                                             |
| CONSTRUCTION                             | Construction - ABS                               |
| IP RATING                                | IP20                                             |
| WARRANTY                                 | 1year(s)                                         |
| MANUFACTURED IN ACCORDANCE WITH          | HDMI v1.4                                        |
| ORIGIN OF MANUFACTURE                    | China                                            |
| DECLARATION OF CONFORMITY (HELD ON FILE) | Yes                                              |
| EAN                                      | 5055832990901                                    |