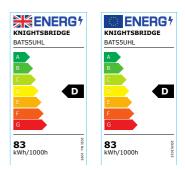

### 230V 5ft 83W LED Ultra High Lumen Batten - 4000K

www.mlaccessories.co.uk

| MLA PART CODE                 | BATS5UHL                                                      |
|-------------------------------|---------------------------------------------------------------|
| DESCRIPTION                   | 230V 5ft 83W LED Ultra High Lumen Batten - 4000K              |
| NET WEIGHT (KG)               | 1.8                                                           |
| FINISH                        | White                                                         |
| DIFFUSER                      | Opal                                                          |
| DIMENSIONS (MM)               | Length - 1525<br>Width - 61<br>Projection - 71                |
| CONSTRUCTION                  | Construction - Pressed steel Construction 2 - & polycarbonate |
| CLASS                         | I                                                             |
| IP RATING                     | IP20                                                          |
| WATTAGE (W)                   | 83                                                            |
| LAMP TECHNOLOGY               | LED                                                           |
| LAMP INCLUDED                 | Yes                                                           |
| LUMENS (LM)                   | 11200                                                         |
| LUMENS LIGHT SOURCE ONLY (LM) | 13050                                                         |
| LUMEN TOLERANCE               | 5%                                                            |
| EFFICACY (LM/W)               | 154.88                                                        |
| CIRCUIT WATTAGE (W)           | 84.28                                                         |
| ССТ                           | 4000K                                                         |
| LIGHT COLOUR                  | Cool White                                                    |
| CRI                           | >85                                                           |
| SDCM                          | <6                                                            |
| RUNNING CURRENT (A)           | 0.375                                                         |
| DISPLACEMENT FACTOR           | >0.9                                                          |
| SVM                           | 0                                                             |
| PST-LM                        | 0                                                             |
| BEAM ANGLE (DEGREES)          | 155                                                           |
| LIFE SPAN (HRS)               | 30,000                                                        |