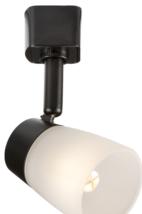

## **TRKSP6BK**

230V G9 Track Spotlight 40W max. - Black

www.mlaccessories.co.uk

| MLA PART CODE                            | TRKSP6BK                                                                 |
|------------------------------------------|--------------------------------------------------------------------------|
| DESCRIPTION                              | 230V G9 Track Spotlight 40W max Black                                    |
| NET WEIGHT (KG)                          | 0.219                                                                    |
| FINISH                                   | Black                                                                    |
| DIFFUSER                                 | Opal                                                                     |
| DIMENSIONS (MM)                          | Diameter - 60<br>Length - 82<br>Projection - 164<br>Overall Height - 179 |
| TILT (DEGREES)                           | 80                                                                       |
| ROTATION (DEGREES)                       | 350                                                                      |
| CONSTRUCTION                             | Construction - Aluminium<br>Construction 2 - & glass                     |
| CLASS                                    | I                                                                        |
| IP RATING                                | IP20                                                                     |
| MAX. WATTAGE (W)                         | 40                                                                       |
| LAMP TECHNOLOGY                          | Halogen / LED Compatible                                                 |
| LAMP BASE                                | G9                                                                       |
| LAMP INCLUDED                            | No                                                                       |
| LED COMPATIBLE                           | Yes                                                                      |
| DIMMABLE                                 | Lamp dependent                                                           |
| INPUT VOLTAGE                            | 230V 50Hz                                                                |
| WARRANTY                                 | 1year(s)                                                                 |
| MANUFACTURED IN ACCORDANCE WITH          | BS EN 60598                                                              |
| ORIGIN OF MANUFACTURE                    | China                                                                    |
| DECLARATION OF CONFORMITY (HELD ON FILE) | Yes                                                                      |
| EAN                                      | 5055832961581                                                            |
| Date Created: 11/06/2024 14:07           |                                                                          |