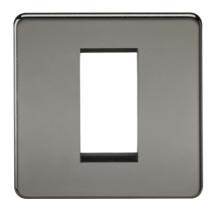

## SF1GBN

**1G Modular Faceplate - Black Nickel** 

www.mlaccessories.co.uk

| MLA PART CODE                            | SF1GBN                                            |
|------------------------------------------|---------------------------------------------------|
| DESCRIPTION                              | 1G Modular Faceplate - Black Nickel               |
| NET WEIGHT (KG)                          | 0.109                                             |
| FINISH                                   | Black Nickel                                      |
| DIMENSIONS (MM)                          | Height - 87.5<br>Width - 87.5<br>Projection - 4.3 |
| CONSTRUCTION                             | Construction - 201 Stainless steel                |
| CLASS                                    | 1                                                 |
| IP RATING                                | IP20                                              |
| EARTH TERMINAL                           | Yes                                               |
| WARRANTY                                 | 25year(s)                                         |
| MANUFACTURED IN ACCORDANCE WITH          | EN 60670-1                                        |
| ORIGIN OF MANUFACTURE                    | China                                             |
| DECLARATION OF CONFORMITY (HELD ON FILE) | Yes                                               |
| EAN                                      | 5055832935452                                     |