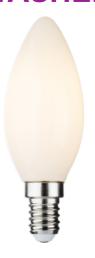

## **CLD4ASESO**

230V 4W LED SES Frosted Candle Filament Lamp 2700K Dimmable

www.mlaccessories.co.uk

| MLA PART CODE         | CLD4ASESO                                                   |
|-----------------------|-------------------------------------------------------------|
| DESCRIPTION           | 230V 4W LED SES Frosted Candle Filament Lamp 2700K Dimmable |
| NET WEIGHT (KG)       | 0.016                                                       |
| DIFFUSER              | Opal                                                        |
| DIMENSIONS (MM)       | Diameter - 35<br>Height - 98                                |
| CONSTRUCTION          | Construction - Glass                                        |
| IP RATING             | IP20                                                        |
| WATTAGE (W)           | 4                                                           |
| LAMP TECHNOLOGY       | LED Filament                                                |
| LAMP TYPE             | Candle                                                      |
| LAMP BASE             | E14                                                         |
| LUMENS (LM)           | 470                                                         |
| LUMEN TOLERANCE       | 10%                                                         |
| EFFICACY (LM/W)       | 116.3                                                       |
| CIRCUIT WATTAGE (W)   | 4                                                           |
| ССТ                   | 2700K                                                       |
| LIGHT COLOUR          | Warm White                                                  |
| CRI                   | >80                                                         |
| SDCM                  | <6                                                          |
| RUNNING CURRENT (A)   | 0.024                                                       |
| DISPLACEMENT FACTOR   | >0.7                                                        |
| SVM                   | 0.245                                                       |
| PST-LM                | 0.043                                                       |
| BEAM ANGLE (DEGREES)  | 325                                                         |
| L70B50 LIFESPAN (HRS) | 15,000                                                      |
| DIMMABLE              | Yes*                                                        |
| OPERATING TEMPERATURE | -20~40°C                                                    |
| INPUT VOLTAGE         | 230V 50Hz                                                   |
|                       |                                                             |