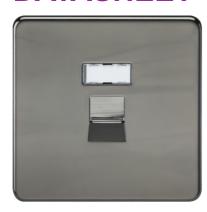

## SFRJ45BN

**RJ45 Network Outlet - Black Nickel** 

www.mlaccessories.co.uk

| MLA PART CODE                            | SFRJ45BN                                          |
|------------------------------------------|---------------------------------------------------|
| DESCRIPTION                              | RJ45 Network Outlet - Black Nickel                |
| NET WEIGHT (KG)                          | 0.12                                              |
| FINISH                                   | Black Nickel                                      |
| DIMENSIONS (MM)                          | Height - 87.5<br>Width - 87.5<br>Projection - 4.3 |
| MINIMUM MOUNTING BOX DEPTH               | 35mm                                              |
| CONSTRUCTION                             | Construction - 201 Stainless steel                |
| IP RATING                                | IP20                                              |
| TERMINAL TYPE                            | IDC                                               |
| TERMINAL CAPACITY                        | UTP 24-26AWG                                      |
| WARRANTY                                 | 2year(s)                                          |
| MANUFACTURED IN ACCORDANCE WITH          | BS 5733                                           |
| ORIGIN OF MANUFACTURE                    | China                                             |
| DECLARATION OF CONFORMITY (HELD ON FILE) | Yes                                               |
| EAN                                      | 5055832902898                                     |