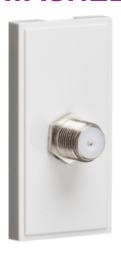

## **NETSATWH**

SAT TV Outlet Module 25 x 50mm - White

www.mlaccessories.co.uk

| MLA PART CODE                            | NETSATWH                                           |
|------------------------------------------|----------------------------------------------------|
| DESCRIPTION                              | SAT TV Outlet Module 25 x 50mm - White             |
| FINISH                                   | White                                              |
| DIMENSIONS (MM)                          | Height - 50<br>Width - 25<br>Recessed Depth - 12.5 |
| MINIMUM MOUNTING BOX DEPTH               | 25mm                                               |
| CONSTRUCTION                             | Construction - ABS                                 |
| IP RATING                                | IP20                                               |
| SAT CONNECTION TYPE                      | F-Type                                             |
| WARRANTY                                 | 2year(s)                                           |
| MANUFACTURED IN ACCORDANCE WITH          | BS 5733                                            |
| ORIGIN OF MANUFACTURE                    | China                                              |
| DECLARATION OF CONFORMITY (HELD ON FILE) | Yes                                                |
| EAN                                      | 5055832940180                                      |