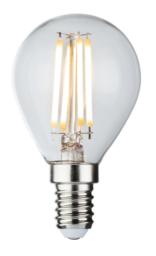

## **GBD4ASESC**

230V 4W LED SES Clear Golf Ball Filament Lamp 2700K Dimmable

www.mlaccessories.co.uk

| MLA PART CODE         | GBD4ASESC                                                       |
|-----------------------|-----------------------------------------------------------------|
| DESCRIPTION           | 230V 4W LED SES Clear Golf Ball Filament Lamp 2700K<br>Dimmable |
| NET WEIGHT (KG)       | 0.018                                                           |
| DIFFUSER              | Clear                                                           |
| DIMENSIONS (MM)       | Diameter - 45<br>Height - 78                                    |
| CONSTRUCTION          | Construction - Glass                                            |
| IP RATING             | IP20                                                            |
| WATTAGE (W)           | 4                                                               |
| LAMP TECHNOLOGY       | LED Filament                                                    |
| LAMP TYPE             | Golf Ball                                                       |
| LAMP BASE             | E14                                                             |
| LUMENS (LM)           | 490                                                             |
| LUMEN TOLERANCE       | 10%                                                             |
| EFFICACY (LM/W)       | 132.2                                                           |
| CIRCUIT WATTAGE (W)   | 3.7                                                             |
| ССТ                   | 2700K                                                           |
| LIGHT COLOUR          | Warm White                                                      |
| CRI                   | >80                                                             |
| SDCM                  | <6                                                              |
| RUNNING CURRENT (A)   | 0.022                                                           |
| DISPLACEMENT FACTOR   | >0.7                                                            |
| SVM                   | 0.159                                                           |
| PST-LM                | 0.029                                                           |
| BEAM ANGLE (DEGREES)  | 310                                                             |
| L70B50 LIFESPAN (HRS) | 15,000                                                          |
| DIMMABLE              | Yes*                                                            |
| OPERATING TEMPERATURE | -20~40°C                                                        |
| NPUT VOLTAGE          | 230V 50Hz                                                       |