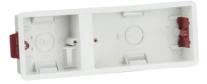

## SN8335D

35mm Single + Double Dry Lining Box

www.mlaccessories.co.uk

| MLA PART CODE                            | SN8335D                                           |
|------------------------------------------|---------------------------------------------------|
| DESCRIPTION                              | 35mm Single + Double Dry Lining Box               |
| NET WEIGHT (KG)                          | 0.125                                             |
| FINISH                                   | White                                             |
| DIMENSIONS (MM)                          | Height - 83<br>Width - 229<br>Recessed Depth - 35 |
| CUT-OUT (MM)                             | Cut-out Box W/H/D - 220x73                        |
| CONSTRUCTION                             | Construction - PVC                                |
| WARRANTY                                 | 25year(s)                                         |
| MANUFACTURED IN ACCORDANCE WITH          | BS 5733                                           |
| ORIGIN OF MANUFACTURE                    | China                                             |
| DECLARATION OF CONFORMITY (HELD ON FILE) | Yes                                               |
| EAN                                      | 5055832954910                                     |