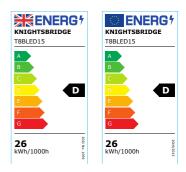

## **DATASHEET**

230V 26W LED Batten 1525mm (5ft) 4000K

www.mlaccessories.co.uk

| MLA PART CODE                 | T8BLED15                                                      |
|-------------------------------|---------------------------------------------------------------|
| DESCRIPTION                   | 230V 26W LED Batten 1525mm (5ft) 4000K                        |
| FINISH                        | White                                                         |
| DIFFUSER                      | Opal                                                          |
| DIMENSIONS (MM)               | Length - 1525<br>Width - 60<br>Projection - 85                |
| CONSTRUCTION                  | Construction - Pressed steel Construction 2 - & polycarbonate |
| CLASS                         | I                                                             |
| IP RATING                     | IP20                                                          |
| WATTAGE (W)                   | 26                                                            |
| LAMP TECHNOLOGY               | LED                                                           |
| LAMP INCLUDED                 | Yes                                                           |
| LUMENS (LM)                   | 3000                                                          |
| LUMENS LIGHT SOURCE ONLY (LM) | 3325                                                          |
| LUMEN TOLERANCE               | 5%                                                            |
| EFFICACY (LM/W)               | 113                                                           |
| CIRCUIT WATTAGE (W)           | 24.65                                                         |
| ССТ                           | 4000K                                                         |
| LIGHT COLOUR                  | Cool White                                                    |
| CRI                           | >80                                                           |
| SDCM                          | <6                                                            |
| RUNNING CURRENT (A)           | 0.114                                                         |
| DISPLACEMENT FACTOR           | >0.9                                                          |
| SVM                           | 0.825                                                         |
| PST-LM                        | 0.038                                                         |
| BEAM ANGLE (DEGREES)          | 120                                                           |
| LIFE SPAN (HRS)               | 30,000                                                        |
| L70B50 LIFESPAN (HRS)         | 50,000                                                        |