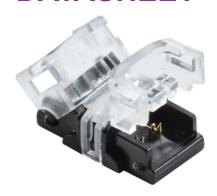

## LFCON2SS

12V / 24V LED Flex Strip to Strip Connector - Single Colour

www.mlaccessories.co.uk

| MLA PART CODE                            | LFCON2SS                                                    |
|------------------------------------------|-------------------------------------------------------------|
| DESCRIPTION                              | 12V / 24V LED Flex Strip to Strip Connector - Single Colour |
| NET WEIGHT (KG)                          | 0.002                                                       |
| FINISH                                   | Black                                                       |
| DIMENSIONS (MM)                          | Length - 24<br>Width - 12<br>Projection - 7                 |
| CONSTRUCTION                             | Construction - Polycarbonate                                |
| CLASS                                    | III                                                         |
| IP RATING                                | IP20                                                        |
| INPUT VOLTAGE                            | 12/24V                                                      |
| SECONDARY VOLTAGE                        | 12/24V                                                      |
| WARRANTY                                 | 1year(s)                                                    |
| ORIGIN OF MANUFACTURE                    | China                                                       |
| DECLARATION OF CONFORMITY (HELD ON FILE) | Yes                                                         |
| EAN                                      | 5056270829112                                               |