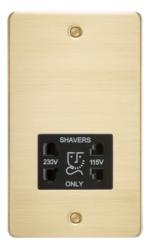

## **FP8900BB**

115/230V Dual Voltage Shaver Socket - Brushed Brass with Black Insert

www.mlaccessories.co.uk

| MLA PART CODE                            | FP8900BB                                                              |
|------------------------------------------|-----------------------------------------------------------------------|
| DESCRIPTION                              | 115/230V Dual Voltage Shaver Socket - Brushed Brass with Black Insert |
| NET WEIGHT (KG)                          | 0.63                                                                  |
| FINISH                                   | Brushed Brass                                                         |
| INSERT COLOUR                            | Black                                                                 |
| DIMENSIONS (MM)                          | Height - 147.5<br>Width - 87.5<br>Projection - 2.5                    |
| MINIMUM MOUNTING BOX DEPTH               | 47mm                                                                  |
| CONSTRUCTION                             | Construction - 201 Stainless steel                                    |
| IP RATING                                | IP41                                                                  |
| INPUT VOLTAGE                            | 230V 50Hz                                                             |
| SECONDARY VOLTAGE                        | 115/230V                                                              |
| EARTH TERMINAL                           | Yes                                                                   |
| LOAD/MAX. LOAD                           | 20VA                                                                  |
| TERMINAL CAPACITY                        | 2 x 2.5mm <sup>2</sup> or 1 x 4.0mm <sup>2</sup>                      |
| WARRANTY                                 | 25year(s)                                                             |
| MANUFACTURED IN ACCORDANCE WITH          | BS EN 61558-2-5                                                       |
| ORIGIN OF MANUFACTURE                    | China                                                                 |
| DECLARATION OF CONFORMITY (HELD ON FILE) | Yes                                                                   |
| EAN                                      | 5055832918967                                                         |