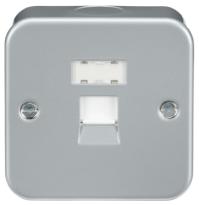

## **MRJ45**

Metal Clad RJ45 Network Outlet

www.mlaccessories.co.uk

| MLA PART CODE                            | MRJ45                                        |
|------------------------------------------|----------------------------------------------|
| DESCRIPTION                              | Metal Clad RJ45 Network Outlet               |
| NET WEIGHT (KG)                          | 0.164                                        |
| DIMENSIONS (MM)                          | Height - 82<br>Width - 82<br>Projection - 45 |
| CONSTRUCTION                             | Construction - Premium grade steel           |
| IP RATING                                | IP20                                         |
| EARTH TERMINAL                           | Yes                                          |
| NEON INDICATOR                           | No                                           |
| TERMINAL TYPE                            | IDC                                          |
| TERMINAL CAPACITY                        | UTP 24-26AWG                                 |
| WARRANTY                                 | 2year(s)                                     |
| MANUFACTURED IN ACCORDANCE WITH          | BS 5733                                      |
| ORIGIN OF MANUFACTURE                    | China                                        |
| DECLARATION OF CONFORMITY (HELD ON FILE) | Yes                                          |
| EAN                                      | 5055832907527                                |
| Date Created: 11/06/2024 13:34           |                                              |