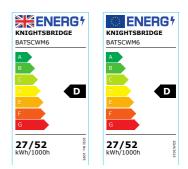

### 230V 6ft 27/52W CCT Adjustable Microwave Batten

www.mlaccessories.co.uk

| MLA PART CODE                 | BATSCWM6                                                      |
|-------------------------------|---------------------------------------------------------------|
| DESCRIPTION                   | 230V 6ft 27/52W CCT Adjustable Microwave Batten               |
| NET WEIGHT (KG)               | 1.85                                                          |
| FINISH                        | White                                                         |
| DIFFUSER                      | Opal                                                          |
| DIMENSIONS (MM)               | Length - 1790<br>Width - 61<br>Projection - 71                |
| CONSTRUCTION                  | Construction - Pressed steel Construction 2 - & polycarbonate |
| CLASS                         | I                                                             |
| IP RATING                     | IP20                                                          |
| WATTAGE (W)                   | 27/52                                                         |
| LAMP TECHNOLOGY               | LED                                                           |
| LUMENS (LM)                   | 3750/4170/4070, 6590/7520/7150                                |
| LUMENS LIGHT SOURCE ONLY (LM) | 8410                                                          |
| LUMEN TOLERANCE               | 5%                                                            |
| EFFICACY (LM/W)               | 165.5                                                         |
| CIRCUIT WATTAGE (W)           | 50.82                                                         |
| ССТ                           | 3000/4000/5700K                                               |
| LIGHT COLOUR                  | ССТ                                                           |
| CRI                           | >85                                                           |
| SDCM                          | <6                                                            |
| RUNNING CURRENT (A)           | 0.223                                                         |
| DISPLACEMENT FACTOR           | >0.9                                                          |
| SVM                           | 0                                                             |
| PST-LM                        | 0                                                             |
| BEAM ANGLE (DEGREES)          | 145                                                           |
| L70B50 LIFESPAN (HRS)         | 60,000                                                        |
| DIMMABLE                      | No                                                            |