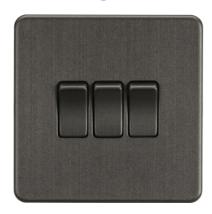

## **DATASHEET**

**SF4000SB** 

10AX 3G 2-way Switch - Smoked Bronze

www.mlaccessories.co.uk

| MLA PART CODE                            | SF4000SB                                          |
|------------------------------------------|---------------------------------------------------|
| DESCRIPTION                              | 10AX 3G 2-way Switch - Smoked Bronze              |
| NET WEIGHT (KG)                          | 0.1535                                            |
| FINISH                                   | Smoked Bronze                                     |
| DIMENSIONS (MM)                          | Height - 87.5<br>Width - 87.5<br>Projection - 4.3 |
| MINIMUM MOUNTING BOX DEPTH               | 16mm                                              |
| CONSTRUCTION                             | Construction - 201 Stainless steel                |
| CLASS                                    | 1                                                 |
| IP RATING                                | IP20                                              |
| INPUT VOLTAGE                            | 230V 50Hz                                         |
| SWITCH FUNCTION                          | 2-Way                                             |
| EARTH TERMINAL                           | Yes                                               |
| LOAD/MAX. LOAD                           | 10AX                                              |
| TERMINAL CAPACITY                        | 2 x 1.0mm² or 2 x 1.5mm²                          |
| WARRANTY                                 | 25year(s)                                         |
| MANUFACTURED IN ACCORDANCE WITH          | BS EN 60669-1                                     |
| ORIGIN OF MANUFACTURE                    | China                                             |
| DECLARATION OF CONFORMITY (HELD ON FILE) | Yes                                               |
| EAN                                      | 5056270820294                                     |