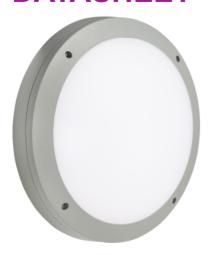

## SHE1GEMP

230V IP65 18W LED Round Bulkhead CCT with Emergency & Daylight Sensor Grevenser & Daylight Sensor Grevenser & Company of the Company of th

www.mlaccessories.co.uk

| MLA PART CODE                 | SHE1GEMP                                                                   |
|-------------------------------|----------------------------------------------------------------------------|
| DESCRIPTION                   | 230V IP65 18W LED Round Bulkhead CCT with Emergency & Daylight Sensor Grey |
| NET WEIGHT (KG)               | 2.515                                                                      |
| FINISH                        | Grey                                                                       |
| DIFFUSER                      | Opal                                                                       |
| DIMENSIONS (MM)               | Diameter - 360<br>Projection - 92                                          |
| CONSTRUCTION                  | Construction - Die-cast aluminium                                          |
| CLASS                         | l I                                                                        |
| IP RATING                     | IP65                                                                       |
| IK RATING                     | IK10                                                                       |
| WATTAGE (W)                   | 18                                                                         |
| LAMP TECHNOLOGY               | SMD LED                                                                    |
| LUMENS (LM)                   | 1680/1790/1810                                                             |
| LUMENS LIGHT SOURCE ONLY (LM) | 3000                                                                       |
| LUMEN TOLERANCE               | 5%                                                                         |
| EFFICACY (LM/W)               | 132.6                                                                      |
| LUMENS EMERGENCY MODE (LM)    | 190/200/190                                                                |
| CIRCUIT WATTAGE (W)           | 22.6                                                                       |
| ССТ                           | 3000/4000/6000K                                                            |
| CRI                           | >85                                                                        |
| SDCM                          | <6                                                                         |
| RUNNING CURRENT (A)           | 0.11                                                                       |
| DISPLACEMENT FACTOR           | >0.7                                                                       |
| SVM                           | 0.014                                                                      |
| PST-LM                        | 0.099                                                                      |
| BEAM ANGLE (DEGREES)          | 110                                                                        |
| LIFE SPAN (HRS)               | 50,000                                                                     |
| L70B50 LIFESPAN (HRS)         | 50,000                                                                     |