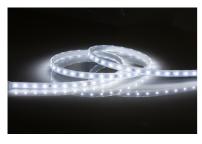

## Knightsbridge

24V IP67 LED Flex Daylight 6000K (1 metre)

## LFC24IPDL1M

www.mlaccessories.co.uk

| MLA PART CODE                            | LFC24IPDL1M                                   |
|------------------------------------------|-----------------------------------------------|
| DESCRIPTION                              | 24V IP67 LED Flex Daylight 6000K (1 metre)    |
| NET WEIGHT (KG)                          | 0.063                                         |
| DIMENSIONS (MM)                          | Length - 1000<br>Width - 10<br>Projection - 7 |
| CLASS                                    | III                                           |
| IP RATING                                | IP67                                          |
| WATTAGE (W)                              | 4.8                                           |
| LAMP TECHNOLOGY                          | LED                                           |
| LAMP INCLUDED                            | Yes                                           |
| LUMENS (LM)                              | 590                                           |
| LUMEN TOLERANCE                          | 5%                                            |
| EFFICACY (LM/W)                          | 137.54                                        |
| CIRCUIT WATTAGE (W)                      | 4.3                                           |
| сст                                      | 6000K                                         |
| LIGHT COLOUR                             | Daylight                                      |
| CRI                                      | >80                                           |
| SDCM                                     | <6                                            |
| BEAM ANGLE (DEGREES)                     | 120                                           |
| LIFE SPAN (HRS)                          | 35,000                                        |
| L70B50 LIFESPAN (HRS)                    | 54000                                         |
| DIMMABLE                                 | Driver dependent                              |
| OPERATING TEMPERATURE                    | -20~45°C                                      |
| INPUT VOLTAGE                            | 24V DC                                        |
| WARRANTY                                 | 3year(s)                                      |
| ORIGIN OF MANUFACTURE                    | China                                         |
| DECLARATION OF CONFORMITY (HELD ON FILE) | Yes                                           |
| EAN                                      | 5056270839708                                 |