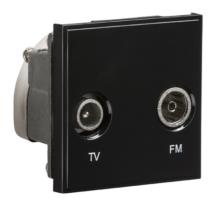

## **NETDITVBK**

Diplexed TV /FM DAB Outlet Module 50 x 50mm - Black

www.mlaccessories.co.uk

| MLA PART CODE                            | NETDITVBK                                           |
|------------------------------------------|-----------------------------------------------------|
| DESCRIPTION                              | Diplexed TV /FM DAB Outlet Module 50 x 50mm - Black |
| FINISH                                   | Black                                               |
| DIMENSIONS (MM)                          | Height - 50<br>Width - 50<br>Recessed Depth - 31    |
| MINIMUM MOUNTING BOX DEPTH               | 35mm                                                |
| CONSTRUCTION                             | Construction - ABS                                  |
| IP RATING                                | IP20                                                |
| TERMINAL TYPE                            | Clamp & Screw Terminal                              |
| TV CONNECTION TYPE                       | Male                                                |
| FM/DAB CONNECTION TYPE                   | Female                                              |
| WARRANTY                                 | 1year(s)                                            |
| MANUFACTURED IN ACCORDANCE WITH          | BS 5733                                             |
| ORIGIN OF MANUFACTURE                    | China                                               |
| DECLARATION OF CONFORMITY (HELD ON FILE) | Yes                                                 |
| EAN                                      | 5055832939856                                       |