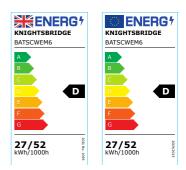

### 230V 6ft 27/52W CCT Adjustable Emergency Batten

www.mlaccessories.co.uk

| MLA PART CODE                 | BATSCWEM6                                                     |
|-------------------------------|---------------------------------------------------------------|
| DESCRIPTION                   | 230V 6ft 27/52W CCT Adjustable Emergency Batten               |
| NET WEIGHT (KG)               | 1.99                                                          |
| FINISH                        | White                                                         |
| DIFFUSER                      | Opal                                                          |
| DIMENSIONS (MM)               | Length - 1790<br>Width - 61<br>Projection - 71                |
| CONSTRUCTION                  | Construction - Pressed steel Construction 2 - & polycarbonate |
| CLASS                         | I                                                             |
| IP RATING                     | IP20                                                          |
| WATTAGE (W)                   | 27/52                                                         |
| LAMP TECHNOLOGY               | LED                                                           |
| LUMENS (LM)                   | 3750/4170/4070, 6590/7520/7150                                |
| LUMENS LIGHT SOURCE ONLY (LM) | 8410                                                          |
| LUMEN TOLERANCE               | 5%                                                            |
| EFFICACY (LM/W)               | 165.5                                                         |
| LUMENS EMERGENCY MODE (LM)    | 310                                                           |
| CIRCUIT WATTAGE (W)           | 50.82                                                         |
| ССТ                           | 3000/4000/5700K                                               |
| LIGHT COLOUR                  | ССТ                                                           |
| CRI                           | >85                                                           |
| SDCM                          | <6                                                            |
| RUNNING CURRENT (A)           | 0.223                                                         |
| DISPLACEMENT FACTOR           | >0.9                                                          |
| SVM                           | 0                                                             |
| PST-LM                        | 0                                                             |
| BEAM ANGLE (DEGREES)          | 145                                                           |
| L70B50 LIFESPAN (HRS)         | 60,000                                                        |