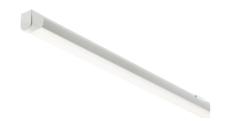

## LEDBAT17

230V 17W 1220mm (4ft) LED Batten

www.mlaccessories.co.uk

| MLA PART CODE                 | LEDBAT17                                                  |
|-------------------------------|-----------------------------------------------------------|
| DESCRIPTION                   | 230V 17W 1220mm (4ft) LED Batten                          |
| NET WEIGHT (KG)               | 0.35                                                      |
| FINISH                        | Matt Silver                                               |
| DIFFUSER                      | Opal                                                      |
| DIMENSIONS (MM)               | Length - 1220<br>Width - 30<br>Projection - 45            |
| CONSTRUCTION                  | Construction - Aluminium Construction 2 - & polycarbonate |
| CLASS                         | II                                                        |
| IP RATING                     | IP20                                                      |
| WATTAGE (W)                   | 17                                                        |
| LAMP TECHNOLOGY               | LED                                                       |
| LAMP INCLUDED                 | Yes                                                       |
| LUMENS (LM)                   | 1800                                                      |
| LUMENS LIGHT SOURCE ONLY (LM) | 2590                                                      |
| LUMEN TOLERANCE               | 5%                                                        |
| EFFICACY (LM/W)               | 148.73                                                    |
| CIRCUIT WATTAGE (W)           | 17.47                                                     |
| ССТ                           | 4000K                                                     |
| LIGHT COLOUR                  | Cool White                                                |
| CRI                           | >80                                                       |
| SDCM                          | <6                                                        |
| RUNNING CURRENT (A)           | 0.139                                                     |
| DISPLACEMENT FACTOR           | >0.9                                                      |
| SVM                           | 0                                                         |
| PST-LM                        | 0                                                         |
| BEAM ANGLE (DEGREES)          | 120                                                       |
| LIFE SPAN (HRS)               | 30,000                                                    |