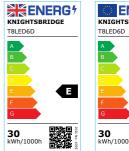

## 230V 30W IP20 T8 6ft LED Tube 6000K

www.mlaccessories.co.uk

| MLA PART CODE         | T8LED6D                                                      |
|-----------------------|--------------------------------------------------------------|
| DESCRIPTION           | 230V 30W IP20 T8 6ft LED Tube 6000K                          |
| FINISH                | White                                                        |
| DIFFUSER              | Opal                                                         |
| DIMENSIONS (MM)       | Diameter - 26<br>Length - 1778                               |
| CONSTRUCTION          | Construction - Polycarbonate<br>Construction 2 - & aluminium |
| IP RATING             | IP20                                                         |
| WATTAGE (W)           | 30                                                           |
| LAMP TECHNOLOGY       | LED                                                          |
| LAMP BASE             | T8                                                           |
| LUMENS (LM)           | 3400                                                         |
| LUMEN TOLERANCE       | 5%                                                           |
| EFFICACY (LM/W)       | 118.5                                                        |
| CIRCUIT WATTAGE (W)   | 29.19                                                        |
| ССТ                   | 6000K                                                        |
| LIGHT COLOUR          | Daylight                                                     |
| CRI                   | >80                                                          |
| SDCM                  | <6                                                           |
| RUNNING CURRENT (A)   | 0.134                                                        |
| DISPLACEMENT FACTOR   | >0.9                                                         |
| SVM                   | 0.839                                                        |
| PST-LM                | 0.035                                                        |
| LIFE SPAN (HRS)       | 30,000                                                       |
| L70B50 LIFESPAN (HRS) | 20,000                                                       |
| DIMMABLE              | No                                                           |
| OPERATING TEMPERATURE | -20~50°C                                                     |
| INPUT VOLTAGE         | 230V 50Hz                                                    |
| WARRANTY              | 3year(s)                                                     |