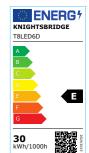

## 230V 30W IP20 T8 6ft LED Tube 6000K

www.mlaccessories.co.uk

| MLA PART CODE         | T8LED6D                                                      |
|-----------------------|--------------------------------------------------------------|
| DESCRIPTION           | 230V 30W IP20 T8 6ft LED Tube 6000K                          |
| FINISH                | White                                                        |
| DIFFUSER              | Opal                                                         |
| DIMENSIONS (MM)       | Diameter - 26<br>Length - 1778                               |
| CONSTRUCTION          | Construction - Polycarbonate<br>Construction 2 - & aluminium |
| IP RATING             | IP20                                                         |
| WATTAGE (W)           | 30                                                           |
| LAMP TECHNOLOGY       | LED                                                          |
| LAMP BASE             | T8                                                           |
| LUMENS (LM)           | 3400                                                         |
| LUMEN TOLERANCE       | 5%                                                           |
| EFFICACY (LM/W)       | 118.5                                                        |
| CIRCUIT WATTAGE (W)   | 29.19                                                        |
| ССТ                   | 6000K                                                        |
| LIGHT COLOUR          | Daylight                                                     |
| CRI                   | >80                                                          |
| SDCM                  | <6                                                           |
| RUNNING CURRENT (A)   | 0.134                                                        |
| DISPLACEMENT FACTOR   | >0.9                                                         |
| SVM                   | 0.839                                                        |
| PST-LM                | 0.035                                                        |
| LIFE SPAN (HRS)       | 30,000                                                       |
| L70B50 LIFESPAN (HRS) | 20,000                                                       |
| DIMMABLE              | No                                                           |
| OPERATING TEMPERATURE | -20~50°C                                                     |
| INPUT VOLTAGE         | 230V 50Hz                                                    |
| WARRANTY              | 3year(s)                                                     |