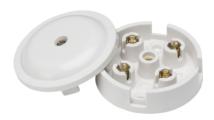

## **SN8400**

5A Junction Box 4-Terminal - White (59mm)

www.mlaccessories.co.uk

| MLA PART CODE                            | SN8400                                    |
|------------------------------------------|-------------------------------------------|
| WILA PART CODE                           | 5N04UU                                    |
| DESCRIPTION                              | 5A Junction Box 4-Terminal - White (59mm) |
| NET WEIGHT (KG)                          | 0.055                                     |
| FINISH                                   | White                                     |
| DIMENSIONS (MM)                          | Diameter - 59<br>Projection - 25          |
| CONSTRUCTION                             | Construction - Thermoset resin            |
| IP RATING                                | IP20                                      |
| INPUT VOLTAGE                            | 230V 50Hz                                 |
| LOAD/MAX. LOAD                           | 5A                                        |
| TERMINAL CAPACITY                        | 2 x 1.0mm² or 2 x 1.5mm²                  |
| FUNCTION                                 | 4 Terminal                                |
| WARRANTY                                 | 25year(s)                                 |
| MANUFACTURED IN ACCORDANCE WITH          | BS EN 60670                               |
| ORIGIN OF MANUFACTURE                    | China                                     |
| DECLARATION OF CONFORMITY (HELD ON FILE) | Yes                                       |
| EAN                                      | 5055832955214                             |