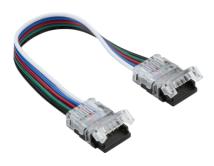

## LFCON5FX

12V / 24V LED Flex Strip to Strip 150mm Connector - RGBW

www.mlaccessories.co.uk

| MLA PART CODE                            | LFCON5FX                                                 |
|------------------------------------------|----------------------------------------------------------|
| DESCRIPTION                              | 12V / 24V LED Flex Strip to Strip 150mm Connector - RGBW |
| NET WEIGHT (KG)                          | 0.0097                                                   |
| FINISH                                   | Black                                                    |
| DIMENSIONS (MM)                          | Length - 190<br>Width - 17<br>Projection - 7             |
| CONSTRUCTION                             | Construction - Polycarbonate                             |
| CLASS                                    | III                                                      |
| IP RATING                                | IP20                                                     |
| INPUT VOLTAGE                            | 12/24V                                                   |
| SECONDARY VOLTAGE                        | 12/24V                                                   |
| WARRANTY                                 | 1year(s)                                                 |
| ORIGIN OF MANUFACTURE                    | China                                                    |
| DECLARATION OF CONFORMITY (HELD ON FILE) | Yes                                                      |
| EAN                                      | 5056270829198                                            |