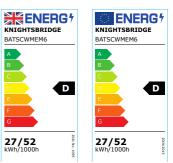

## **BATSCWMEM6**

230V 6ft 27/52W CCT Adjustable with Emergency

and Microwave Batten

www.mlaccessories.co.uk

| MLA PART CODE                 | BATSCWMEM6                                                         |
|-------------------------------|--------------------------------------------------------------------|
| DESCRIPTION                   | 230V 6ft 27/52W CCT Adjustable with Emergency and Microwave Batten |
| NET WEIGHT (KG)               | 2.12                                                               |
| FINISH                        | White                                                              |
| DIFFUSER                      | Opal                                                               |
| DIMENSIONS (MM)               | Length - 1790<br>Width - 61<br>Projection - 71                     |
| CONSTRUCTION                  | Construction - Pressed steel Construction 2 - & polycarbonate      |
| CLASS                         | I                                                                  |
| IP RATING                     | IP20                                                               |
| WATTAGE (W)                   | 27/52                                                              |
| LAMP TECHNOLOGY               | LED                                                                |
| LUMENS (LM)                   | 3750/4170/4070, 6590/7520/7150                                     |
| LUMENS LIGHT SOURCE ONLY (LM) | 8410                                                               |
| LUMEN TOLERANCE               | 5%                                                                 |
| EFFICACY (LM/W)               | 165.5                                                              |
| LUMENS EMERGENCY MODE (LM)    | 310                                                                |
| CIRCUIT WATTAGE (W)           | 50.82                                                              |
| ССТ                           | 3000/4000/5700K                                                    |
| LIGHT COLOUR                  | CCT                                                                |
| CRI                           | >85                                                                |
| SDCM                          | <6                                                                 |
| RUNNING CURRENT (A)           | 0.223                                                              |
| DISPLACEMENT FACTOR           | >0.9                                                               |
| SVM                           | 0                                                                  |
| PST-LM                        | 0                                                                  |
| BEAM ANGLE (DEGREES)          | 145                                                                |