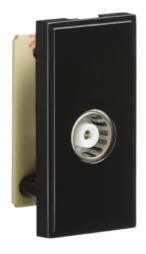

## **NETTVBK**

TV Outlet Module (PCB) - Black

www.mlaccessories.co.uk

| MLA PART CODE                            | NETTVBK                                          |
|------------------------------------------|--------------------------------------------------|
| DESCRIPTION                              | TV Outlet Module (PCB) - Black                   |
| FINISH                                   | Black                                            |
| DIMENSIONS (MM)                          | Height - 50<br>Width - 25<br>Recessed Depth - 25 |
| MINIMUM MOUNTING BOX DEPTH               | 25mm                                             |
| CONSTRUCTION                             | Construction - ABS                               |
| IP RATING                                | IP20                                             |
| TERMINAL TYPE                            | Clamp & Screw Terminal                           |
| TV CONNECTION TYPE                       | Female                                           |
| WARRANTY                                 | 2year(s)                                         |
| MANUFACTURED IN ACCORDANCE WITH          | BS 5733                                          |
| ORIGIN OF MANUFACTURE                    | China                                            |
| DECLARATION OF CONFORMITY (HELD ON FILE) | Yes                                              |
| EAN                                      | 5055832940210                                    |