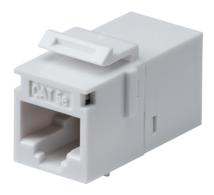

## NETRJC5 UTP CAT5e RJ45 in-line coupler

www.mlaccessories.co.uk

| MLA PART CODE                            | NETRJC5                                             |
|------------------------------------------|-----------------------------------------------------|
| DESCRIPTION                              | UTP CAT5e RJ45 in-line coupler                      |
| NET WEIGHT (KG)                          | 0.008                                               |
| FINISH                                   | White                                               |
| DIMENSIONS (MM)                          | Length - 30<br>Height - 22<br>Width - 17            |
| CONSTRUCTION                             | Construction - ABS Construction 2 - & polycarbonate |
| IP RATING                                | IP20                                                |
| ADDITIONAL FEATURES                      | UTP CAT5e                                           |
| FUNCTION                                 | RJ45 Coupler                                        |
| WARRANTY                                 | 1year(s)                                            |
| ORIGIN OF MANUFACTURE                    | China                                               |
| DECLARATION OF CONFORMITY (HELD ON FILE) | Yes                                                 |
| EAN                                      | 5056270875843                                       |